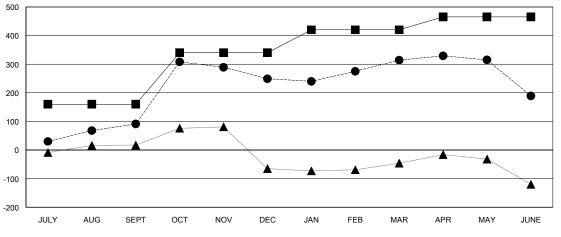

## GOALS AND ACTUAL MEMBERS CUMULATIVE

| ■-   | CURRENT | YEAR ( | GOALS | FOR NE | w |
|------|---------|--------|-------|--------|---|
| ИЕМВ | ERS     |        |       |        |   |

- CURRENT YEAR ACTUAL MEMBERS

- ▲ - LAST YEAR ACTUAL MEMBERS

| DROPPED CLUBS: 5 |     |
|------------------|-----|
| DROPPED MEMBERS  |     |
| DECEASED         | 11  |
| CLUB CANCELLED   | 110 |
| OTHER            | 295 |
| TOTAL            | 416 |

## LOCATION INDIA

GMT CA 6

| Clubs                 |                  |           |                  | Members               |               |                    |                                     |                    |                  |
|-----------------------|------------------|-----------|------------------|-----------------------|---------------|--------------------|-------------------------------------|--------------------|------------------|
| RESULTS FOR 2014-2015 |                  |           |                  | RESULTS FOR 2014-2015 |               |                    |                                     |                    |                  |
| QUARTER               | NEW CLUB<br>GOAL | NEW CLUBS | DROPPED<br>CLUBS | NET<br>GAIN/LOSS      | QUARTER       | NEW MEMBER<br>GOAL | CHARTER AND<br>NEW MEMBERS<br>ADDED | DROPPED<br>MEMBERS | NET<br>GAIN/LOSS |
| JULY/AUG/SEPT         | 3                | 0         | 0                | 0                     | JULY/AUG/SEPT | 160                | 146                                 | 55                 | 91               |
| OCT/NOV/DEC           | 2                | 4         | 1                | 3                     | OCT/NOV/DEC   | 180                | 249                                 | 91                 | 158              |
| JAN/FEB/MAR           | 2                | 2         | 1                | 1                     | JAN/FEB/MAR   | 80                 | 137                                 | 72                 | 65               |
| APR/MAY/JUNE          | 1                | 1         | 3                | -2                    | APR/MAY/JUNE  | 45                 | 73                                  | 198                | -125             |