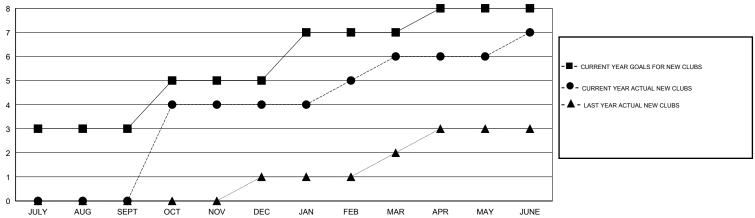

## GOALS AND ACTUAL NEW CLUBS CUMULATIVE

## LOCATION INDIA

GMT CA 6

| Clubs                 |                  |           |                  | Members               |               |                    |                                     |                    |                  |
|-----------------------|------------------|-----------|------------------|-----------------------|---------------|--------------------|-------------------------------------|--------------------|------------------|
| RESULTS FOR 2014-2015 |                  |           |                  | RESULTS FOR 2014-2015 |               |                    |                                     |                    |                  |
| QUARTER               | NEW CLUB<br>GOAL | NEW CLUBS | DROPPED<br>CLUBS | NET<br>GAIN/LOSS      | QUARTER       | NEW MEMBER<br>GOAL | CHARTER AND<br>NEW MEMBERS<br>ADDED | DROPPED<br>MEMBERS | NET<br>GAIN/LOSS |
| JULY/AUG/SEPT         | 3                | 0         | 0                | 0                     | JULY/AUG/SEPT | 160                | 146                                 | 55                 | 91               |
| OCT/NOV/DEC           | 2                | 4         | 1                | 3                     | OCT/NOV/DEC   | 180                | 249                                 | 91                 | 158              |
| JAN/FEB/MAR           | 2                | 2         | 1                | 1                     | JAN/FEB/MAR   | 80                 | 137                                 | 72                 | 65               |
| APR/MAY/JUNE          | 1                | 1         | 3                | -2                    | APR/MAY/JUNE  | 45                 | 73                                  | 198                | -125             |